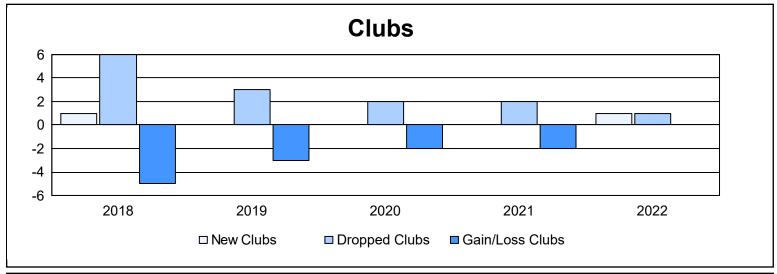

District 332 C

As of June 2022 Cumulative

| Year      | New<br>Clubs | Dropped<br>Clubs | Gain/<br>Loss<br>Clubs | New<br>Members | Charter<br>Members | Reinstate<br>Members | Transfer<br>Members | Total<br>Member<br>Added | Total<br>Members<br>Dropped | Gain/<br>Loss<br>Members |
|-----------|--------------|------------------|------------------------|----------------|--------------------|----------------------|---------------------|--------------------------|-----------------------------|--------------------------|
| 2017-2018 | 1            | 6                | -5                     | 125            | 50                 | 4                    | 11                  | 190                      | 228                         | -38                      |
| 2018-2019 | 0            | 3                | -3                     | 92             | 0                  | 2                    | 16                  | 110                      | 182                         | -72                      |
| 2019-2020 | 0            | 2                | -2                     | 88             | 0                  | 0                    | 5                   | 93                       | 215                         | -122                     |
| 2020-2021 | 0            | 2                | -2                     | 72             | 3                  | 4                    | 1                   | 80                       | 168                         | -88                      |
| 2021-2022 | 1            | 1                | 0                      | 84             | 30                 | 0                    | 1                   | 115                      | 122                         | -7                       |
| Average   | 0            | 3                | -2                     | 92             | 17                 | 2                    | 7                   | 118                      | 183                         | -65                      |